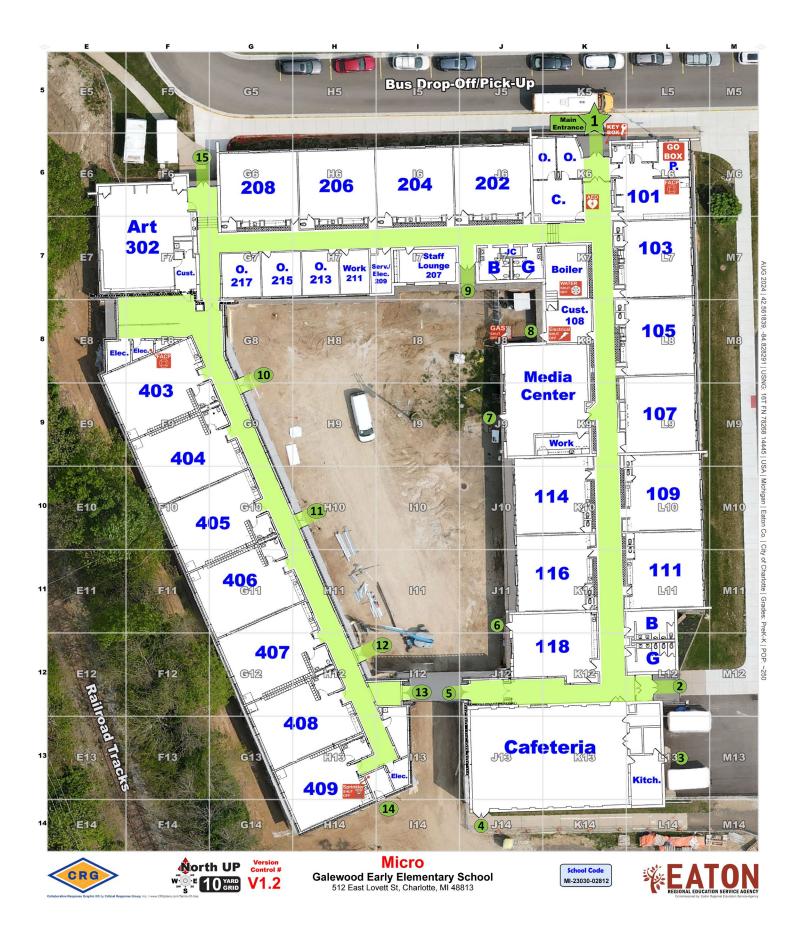

## **CHARLOTTE BUILDINGS**

| Building         | Year Built  | Sq Ft   |
|------------------|-------------|---------|
|                  |             |         |
| HS / CPAC        | 1963 - 2024 | 313,462 |
| ATHLETIC COMPLEX | 2002        | 5040    |
| FB PRESSBOX      | 2002        | 490     |
| MS / CAC         | 2002        | 223,250 |
| GALEWOOD         | 1953 - 2024 | 36,525  |
| PARKVIEW         | 1962        | 41,545  |
| ROTARY PARK      | 2002        | 1500    |
| WASHINGTON       | 1954 - 2024 | 34,162  |
| WEYMOUTH         | 1960        | 18,514  |
| SERVICE CENTER   | 1974        | 12,000  |
|                  |             |         |
|                  |             |         |
|                  |             |         |