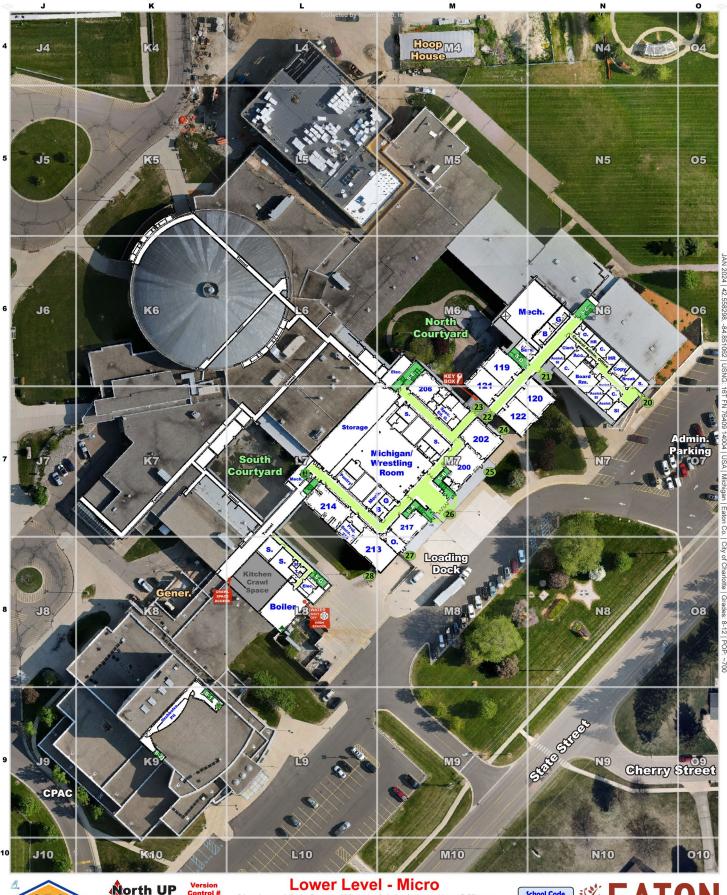

## **CHARLOTTE BUILDINGS**

| Building         | Year Built  | Sq Ft   |
|------------------|-------------|---------|
|                  |             |         |
| HS / CPAC        | 1963 - 2024 | 313,462 |
| ATHLETIC COMPLEX | 2002        | 5040    |
| FB PRESSBOX      | 2002        | 490     |
| MS / CAC         | 2002        | 223,250 |
| GALEWOOD         | 1953 - 2024 | 36,525  |
| PARKVIEW         | 1962        | 41,545  |
| ROTARY PARK      | 2002        | 1500    |
| WASHINGTON       | 1954 - 2024 | 34,162  |
| WEYMOUTH         | 1960        | 18,514  |
| SERVICE CENTER   | 1974        | 12,000  |
|                  |             |         |
|                  |             |         |
|                  |             |         |