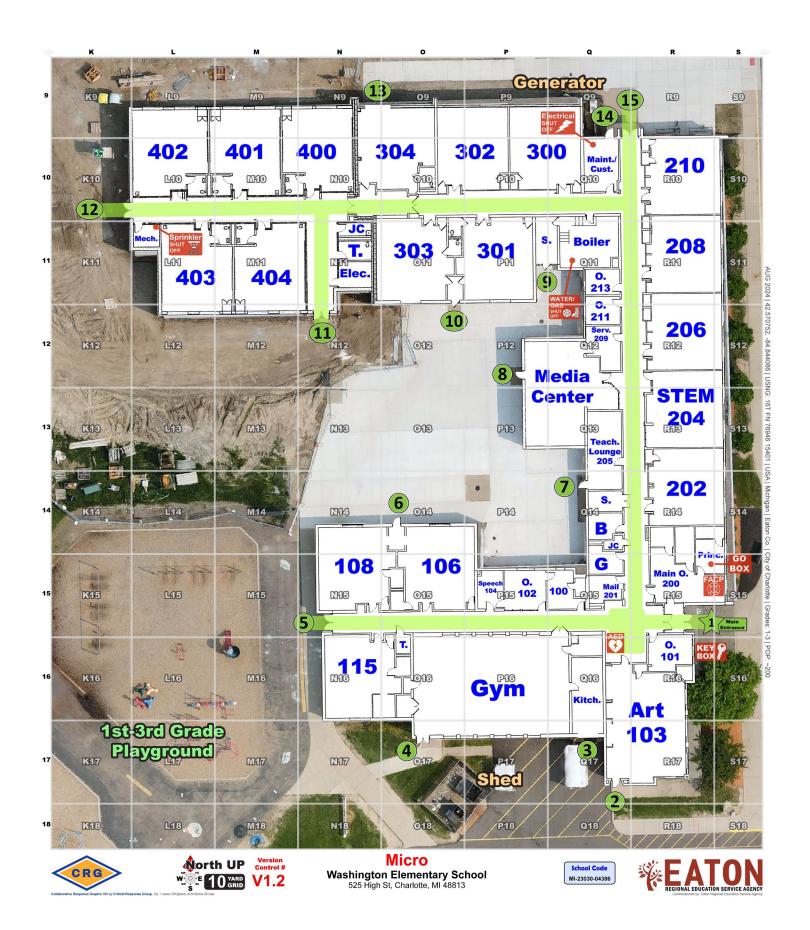

## **CHARLOTTE BUILDINGS**

| Building         | Year Built  | Sq Ft   |
|------------------|-------------|---------|
|                  |             |         |
| HS / CPAC        | 1963 - 2024 | 313,462 |
| ATHLETIC COMPLEX | 2002        | 5040    |
| FB PRESSBOX      | 2002        | 490     |
| MS / CAC         | 2002        | 223,250 |
| GALEWOOD         | 1953 - 2024 | 36,525  |
| PARKVIEW         | 1962        | 41,545  |
| ROTARY PARK      | 2002        | 1500    |
| WASHINGTON       | 1954 - 2024 | 34,162  |
| WEYMOUTH         | 1960        | 18,514  |
| SERVICE CENTER   | 1974        | 12,000  |
|                  |             |         |
|                  |             |         |
|                  |             |         |