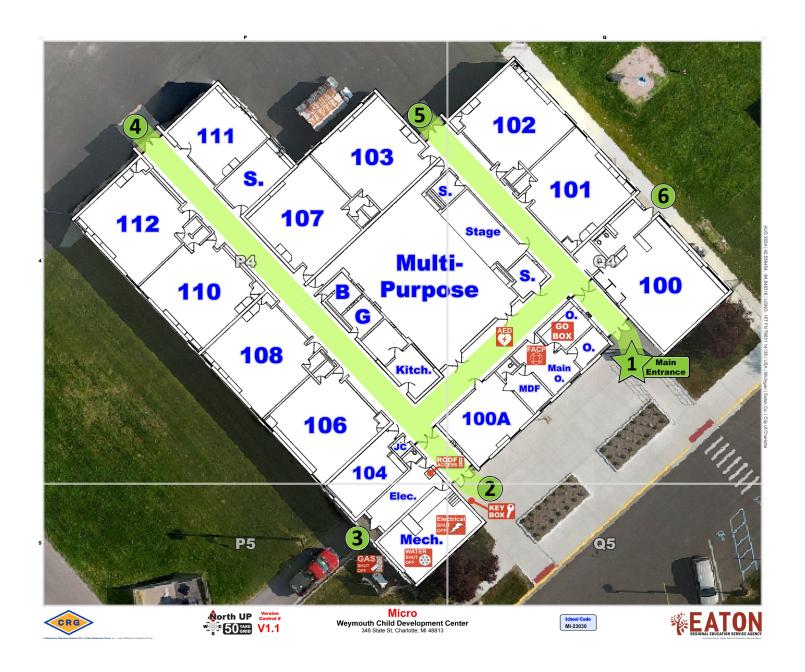

## **CHARLOTTE BUILDINGS**

| Building         | Year Built  | Sq Ft   |
|------------------|-------------|---------|
|                  |             |         |
| HS / CPAC        | 1963 - 2024 | 313,462 |
| ATHLETIC COMPLEX | 2002        | 5040    |
| FB PRESSBOX      | 2002        | 490     |
| MS / CAC         | 2002        | 223,250 |
| GALEWOOD         | 1953 - 2024 | 36,525  |
| PARKVIEW         | 1962        | 41,545  |
| ROTARY PARK      | 2002        | 1500    |
| WASHINGTON       | 1954 - 2024 | 34,162  |
| WEYMOUTH         | 1960        | 18,514  |
| SERVICE CENTER   | 1974        | 12,000  |
|                  |             |         |
|                  |             |         |
|                  |             |         |