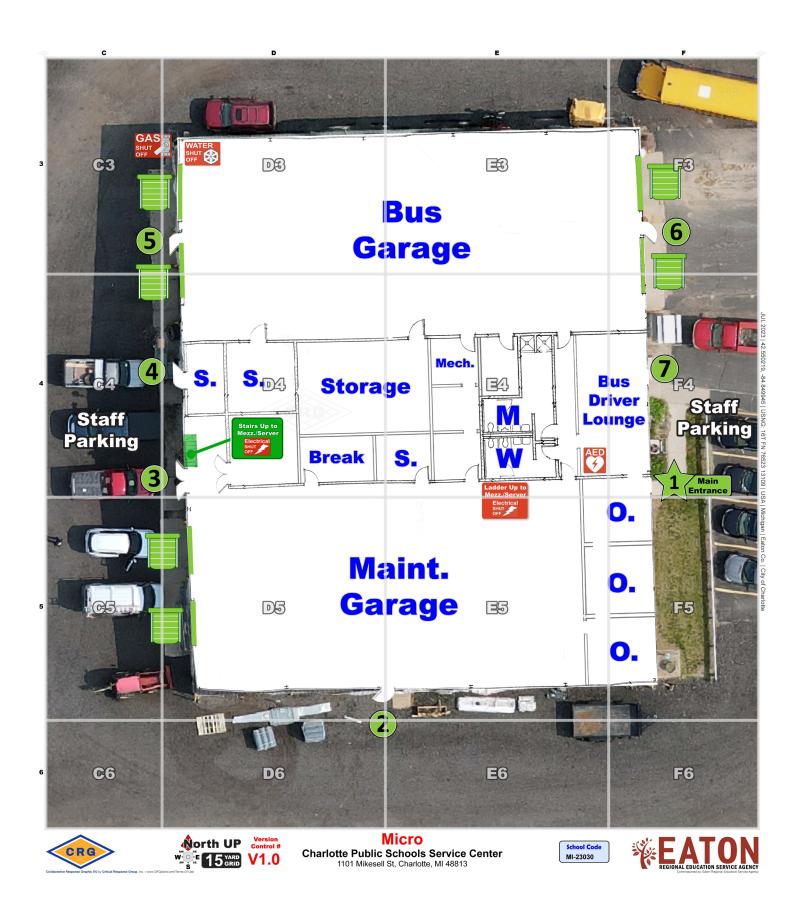

## **CHARLOTTE BUILDINGS**

| Building         | Year Built  | Sq Ft   |
|------------------|-------------|---------|
|                  |             |         |
| HS / CPAC        | 1963 - 2024 | 313,462 |
| ATHLETIC COMPLEX | 2002        | 5040    |
| FB PRESSBOX      | 2002        | 490     |
| MS / CAC         | 2002        | 223,250 |
| GALEWOOD         | 1953 - 2024 | 36,525  |
| PARKVIEW         | 1962        | 41,545  |
| ROTARY PARK      | 2002        | 1500    |
| WASHINGTON       | 1954 - 2024 | 34,162  |
| WEYMOUTH         | 1960        | 18,514  |
| SERVICE CENTER   | 1974        | 12,000  |
|                  |             |         |
|                  |             |         |
|                  |             |         |