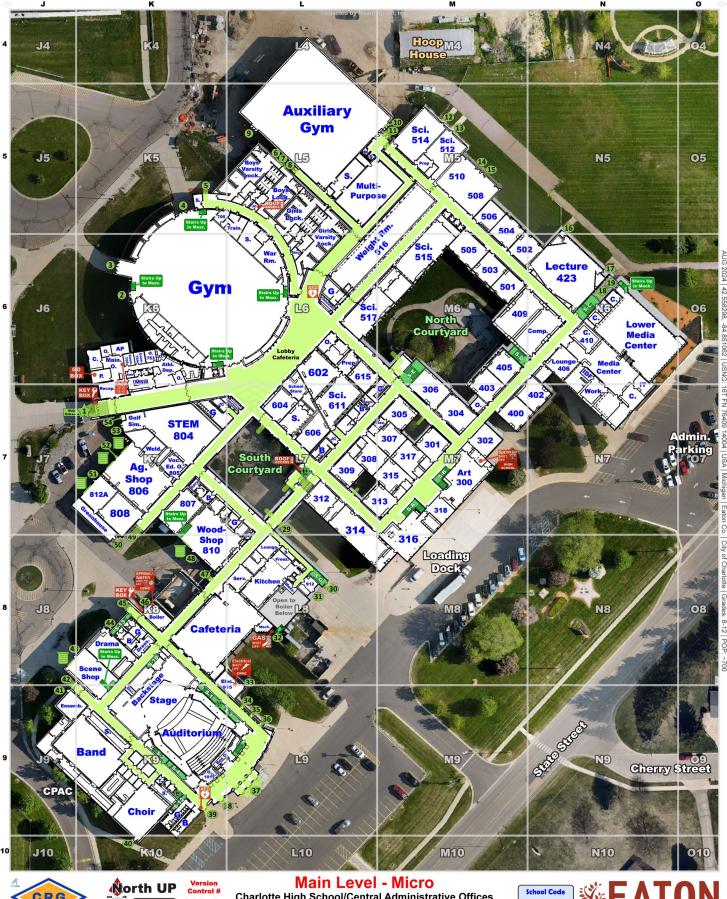

## **CHARLOTTE BUILDINGS**

| Building         | Year Built  | Sq Ft   |
|------------------|-------------|---------|
|                  |             |         |
| HS / CPAC        | 1963 - 2024 | 313,462 |
| ATHLETIC COMPLEX | 2002        | 5040    |
| FB PRESSBOX      | 2002        | 490     |
| MS / CAC         | 2002        | 223,250 |
| GALEWOOD         | 1953 - 2024 | 36,525  |
| PARKVIEW         | 1962        | 41,545  |
| ROTARY PARK      | 2002        | 1500    |
| WASHINGTON       | 1954 - 2024 | 34,162  |
| WEYMOUTH         | 1960        | 18,514  |
| SERVICE CENTER   | 1974        | 12,000  |
|                  |             |         |
|                  |             |         |
|                  |             |         |