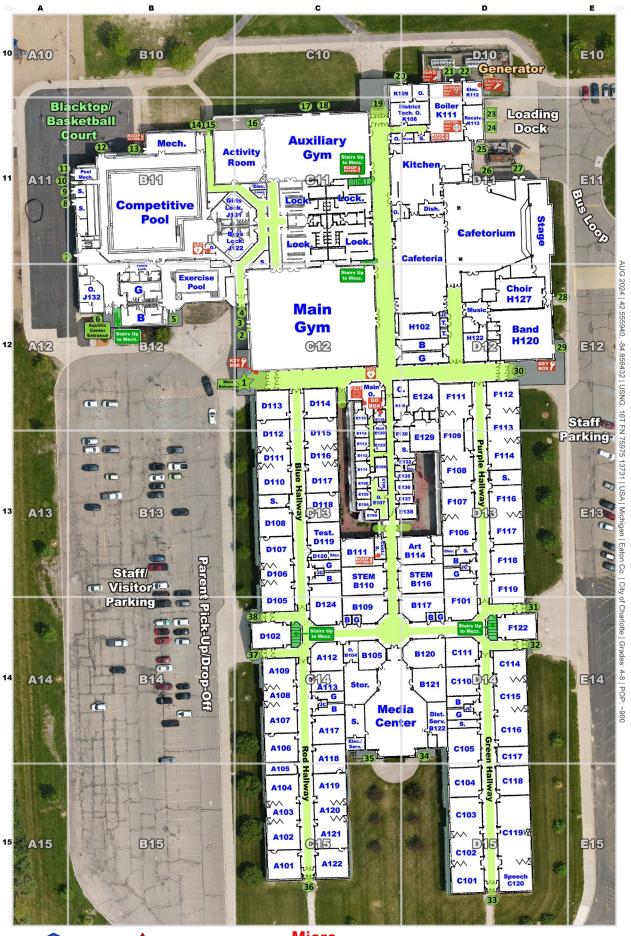

## **CHARLOTTE BUILDINGS**

| Building         | Year Built  | Sq Ft   |
|------------------|-------------|---------|
|                  |             |         |
| HS / CPAC        | 1963 - 2024 | 313,462 |
| ATHLETIC COMPLEX | 2002        | 5040    |
| FB PRESSBOX      | 2002        | 490     |
| MS / CAC         | 2002        | 223,250 |
| GALEWOOD         | 1953 - 2024 | 36,525  |
| PARKVIEW         | 1962        | 41,545  |
| ROTARY PARK      | 2002        | 1500    |
| WASHINGTON       | 1954 - 2024 | 34,162  |
| WEYMOUTH         | 1960        | 18,514  |
| SERVICE CENTER   | 1974        | 12,000  |
|                  |             |         |
|                  |             |         |
|                  |             |         |