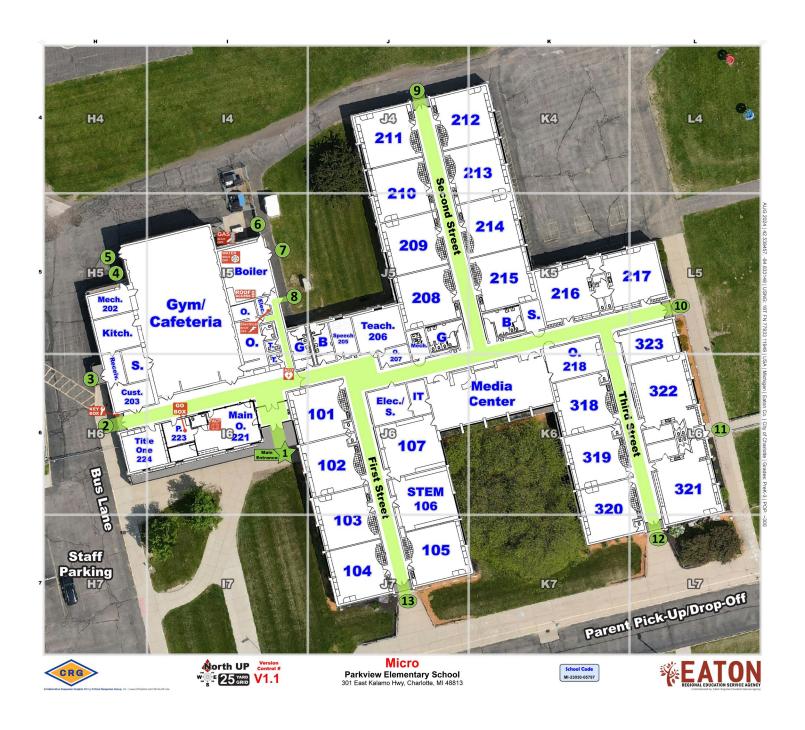

## **CHARLOTTE BUILDINGS**

| Building         | Year Built  | Sq Ft   |
|------------------|-------------|---------|
|                  |             |         |
| HS / CPAC        | 1963 - 2024 | 313,462 |
| ATHLETIC COMPLEX | 2002        | 5040    |
| FB PRESSBOX      | 2002        | 490     |
| MS / CAC         | 2002        | 223,250 |
| GALEWOOD         | 1953 - 2024 | 36,525  |
| PARKVIEW         | 1962        | 41,545  |
| ROTARY PARK      | 2002        | 1500    |
| WASHINGTON       | 1954 - 2024 | 34,162  |
| WEYMOUTH         | 1960        | 18,514  |
| SERVICE CENTER   | 1974        | 12,000  |
|                  |             |         |
|                  |             |         |
|                  |             |         |